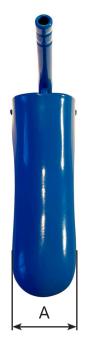

## Speculum Insulated with smoke tube

Reusable

|              |                                                        | Dimensions mm |     |
|--------------|--------------------------------------------------------|---------------|-----|
| Product Code | Description - Insulated Cusco Speculum with Smoke Tube | А             | В   |
| DA160-V      | Extra small                                            | 16            | 86  |
| DA160-S      | Small                                                  | 25            | 95  |
| DA160-SL     | Small Long                                             | 25            | 115 |
| DA160-SEL    | Small Extra Long (Winterton size)                      | 25            | 125 |
| DA160-M      | Medium                                                 | 30            | 102 |
| DA160-ML     | Medium Long                                            | 30            | 115 |
| DA160-MEL    | Medium Extra Long                                      | 30            | 125 |
| DA160-L      | Large                                                  | 35            | 115 |
| DA160-LL     | Large Long                                             | 35            | 125 |
| DA160-EXLEXL | Extra Large Extra Long                                 | 38            | 135 |