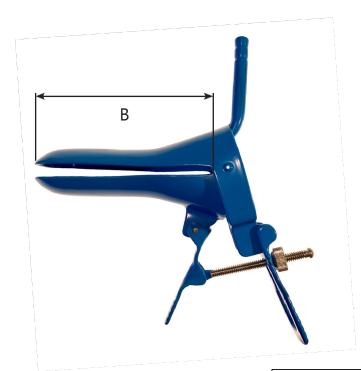

## Speculum Insulated with smoke tube

Reusable

|              |                                                        | Dimensions mm |     |
|--------------|--------------------------------------------------------|---------------|-----|
| Product Code | Description - Insulated Cusco Speculum with Smoke Tube | А             | В   |
| DA160-V      | Extra small                                            | 16            | 86  |
| DA160-S      | Small                                                  | 25            | 95  |
| DA160-SL     | Small Long                                             | 25            | 115 |
| DA160-SEL    | Small Extra Long (Winterton size)                      | 25            | 125 |
| DA160-M      | Medium                                                 | 30            | 102 |
| DA160-ML     | Medium Long                                            | 30            | 115 |
| DA160-MEL    | Medium Extra Long                                      | 30            | 125 |
| DA160-L      | Large                                                  | 35            | 115 |
| DA160-LL     | Large Long                                             | 35            | 125 |
| DA160-EXLEXL | Extra Large Extra Long                                 | 38            | 135 |