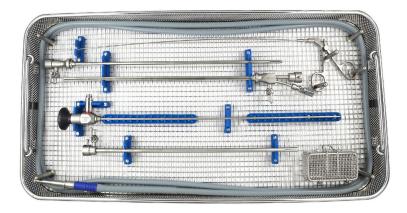

## Long Hysteroscope Set

Re-usable

www.rbmedical.co.uk

## **Key Benefits:**

- · Ideal for bariatric use
- Sterilising basket protects & extends life of instruments
- Contains diagnostic & therapeutic set
- Minimises patient trauma
- Convenient and easy to use

This complete set will provide the instruments for both diagnostic and therapeutic procedures. The bespoke sterilising basket ensures maximum protection to extend the life of this set and to reduce expensive repair costs..

The extended length of this set will aid visualisation and examination of the uterine cavity, improving management of patient care and case lists.

If you wish to discuss options available for this product please see our website or contact your Area Development Manager.