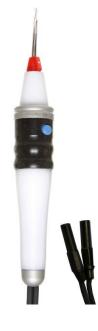

JA114 ophthalmic pencil handle

JA123 cautery pen handle Features

- Comfortable grip, easy to hold
- Spring loaded mechanism for instant attachment and release of burners
- No thumb screws to tighten or difficult areas to clean
- Unique storage holder on mains unit allows handle and burner to be safely stored after use
- Fully autoclavable
- Integral cable
- Selection of reusable and single use burners available