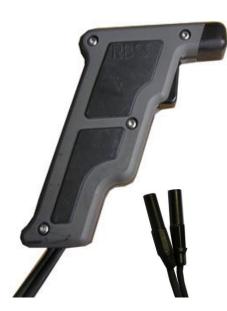

## JA620 Light Duty cautery transformer accessories

JA143 cautery pistol grip handle Features

- Easy to use
- Non-slip material ensures handle does not fall off surfaces
- Spring loaded mechanism for instant attachment and release of burners
- No thumb screws to tighten or difficult areas to clean
- Integral cable
- Selection of reusable and single use burners available