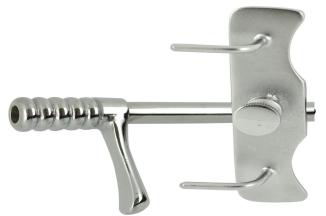

Adjustable clamp with tenaculum attachment

Handle has tube and Luer taper fittings for injection of dye into the uterine cavity

Tel: +44(0)1989 563958 sales@rbmo

sales@rbmedical.co.uk

www.rbmedical.co.uk

Gynaecology