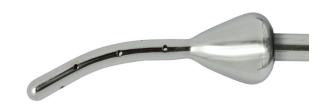

## Spackmann Cannula

SE5054 Spackmann Cannula 30cm Tube Length (Min 20)

100% infection control by using single use

Same shape and size as reusable instrument

Large diameter stem for improved handling and ease of use

Theatre quality stainless metal instrument

- Fixed anatomical cervical cone provides leak free seal
- Atraumatic tip provides reduced uterine perforation risk

• Even distribution of injected dyes and fluids from 13 holes on tip