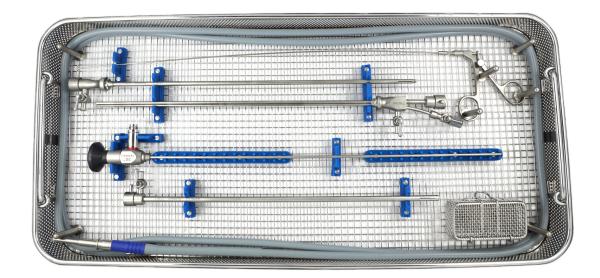

## Set contains:

| Product Code | Description                                                            |
|--------------|------------------------------------------------------------------------|
| SW5063LL     | 30 degree hysteroscope 2.9mm ∅ x 365.mm length                         |
| RA236-1LL    | Diagnostic sheath high flow (for 2.9mm $\varnothing$ scope)            |
| RA238-LL     | Operating sheath (for 2.9mm Ø scope)                                   |
| RA239-1LL    | Outer sheath continuous flow (for 2.9mm $\varnothing$ scope RA236-1LL) |
| SX116502-8   | Wire basket for 2.9mm hysteroscope (Diagnostic/Operating)              |
| SW5005R-1    | 5 Fr Semi Rigid Biopsy Forceps D/A Serrated Oval Jaws                  |
| SW5019R      | 5 Fr Flexible Scissors semi rigid                                      |
| Own Choice   | Fibre Optic cable of your choice                                       |