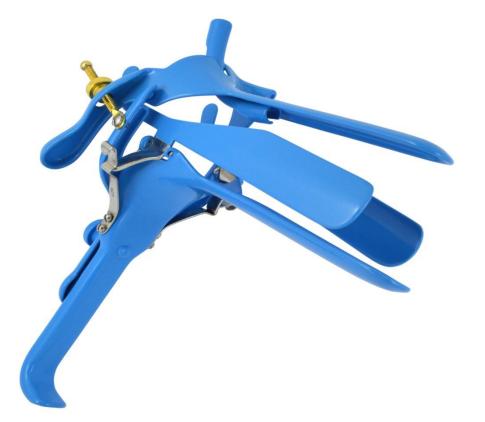

## 4-Way Speculum

- Teflon Coated and non-conductive, designed for 'LLETZ' Procedures (Large Loop Excision of the Transformation Zone)
- Used with electrosurgical units
- Provision to connect with a smoke evacuator unit

Teflon Coated DA211 - Large DA212 - Medium

Stainless Steel DA201 - Large DA202 - Medium

• Autoclavable