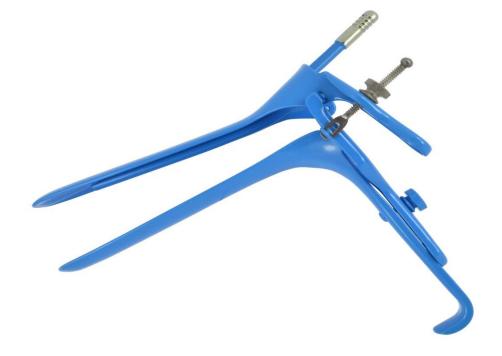

## Vaginal Specula

Teflon Coated Speculum

Used with electrosurgical units

Provision to connect with a smoke evacuator unit

DA130-108 Cusco Speculum with Smoke Flume (facing up) – Large

DA130-109 Cusco Speculum with Smoke Flume (facing up) – Medium

DA130-110 Cusco Speculum with Smoke Flume (facing up) – Small