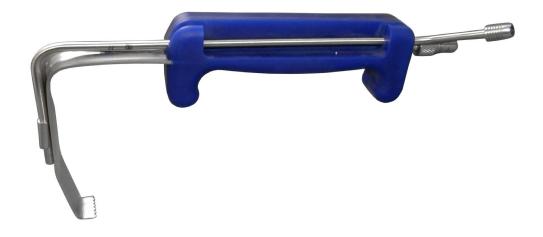

## **Breast Retractor**

## Breast retractor Set with illumination and smoke evacuation

### Features:

rbmedical

Tel: +44(0)1989 563958

• Silicone rubber soft handle designed for user comfort

sales@rbmedical.co.uk

• Built in powerful fibre glass illumination

www.rbmedical.co.uk