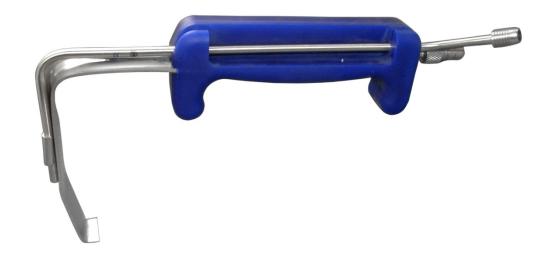

## **Breast Retractor**

## Breast Retractor set with illumination, smoke evacuation and plain lip

### Features:

- Silicone rubber soft handle designed for user comfort
- Built in powerful fibre glass illumination

General Surgery