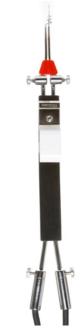

JA101 Mark Hovell cautery handle Features

- Classic design
- Simple to use
- Detachable cable
- Selection of reusable and single use burners available

JB123 cable for Mark Hovell handle

Cautery