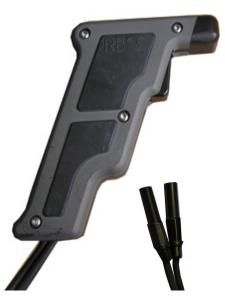

## JA620 Light Duty cautery transformer accessories

JA143 cautery pistol grip handle Features

- Easy to use
- Non-slip material ensures handle does not fall off surfaces
- Spring loaded mechanism for instant attachment and release of burners
- No thumb screws to tighten or difficult areas to clean
- Integral cable
- Selection of reusable and single use burners available