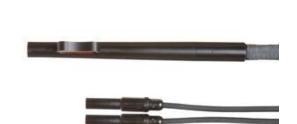

## Features

- Comfortable grip, easy to hold
- Spring loaded mechanism for instant attachment and release of burners
- No thumb screws to tighten or difficult areas to clean
- Unique storage holder on mains unit allows handle and burner to be safely stored after use
- Fully autoclavable
- Integral cable
- Selection of reusable and single use burners available