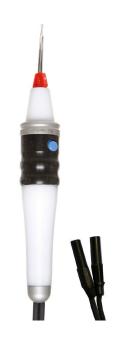

## Cautery Handles

## JA620 Light Duty cautery transformer accessories



JA143 cautery pistol grip handle Features

- Easy to use
- Non-slip material ensures handle does not fall off surfaces
- Spring loaded mechanism for instant attachment and release of burners
- No thumb screws to tighten or difficult areas to clean
- Integral cable
- Selection of reusable and single use burners available



JA114 ophthalmic pencil handle



JA123 cautery pen handle

## Features

- Comfortable grip, easy to hold
- Spring loaded mechanism for instant attachment and release of burners
- No thumb screws to tighten or difficult areas to clean
- Unique storage holder on mains unit allows handle and burner to be safely stored after use
- Fully autoclavable
- Integral cable
- Selection of reusable and single use burners available



JA101 Mark Hovell cautery handle Features

- Classic design
- Simple to use
- Detachable cable
- Selection of reusable and single use burners available



JB123 cable for Mark Hovell handle



Cautery