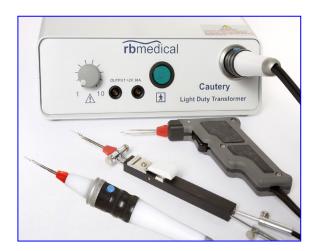

## Light Duty Cautery Sets-ENT

## **Features**

- Modern 230 volt mains transformer designed for optimum energy efficiency
- Compact and lightweight
- Completely portable with soft carry case & shoulder strap unit can also be used whilst in the case
- Unique slot on front of unit safely stores handle and burner when not in use (for use with Pen Handle JA123 only)
- Easy to use with illuminated ON/OFF button
- Extensive range of reusable and disposable burners available in 3 lengths
- Disposable handle covers available which reduce the risk of infection.

## JC620

- LD Cautery Set consisting of JA620 Transformer, JA123 LD Cautery Handle and 5 Burners JA321D, JA321G, JA321I, JA321O and JA321R.
- This cautery set is designed for use in confined spaces. The cautery burners are suitable for use in the wet tissue areas of the nose and mouth.

**CAUTERY**